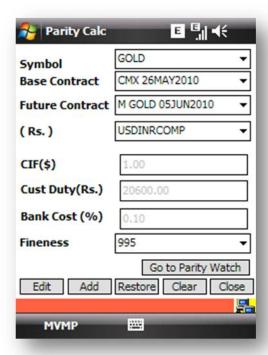

can set a profile as default profile from this screen by tapping Default button.
- User can Delete a profile from this screen.
- User can add/ remove scrips from a particular profile from this screen.
- User can set an alert from this screen.



#### Market Info:

User can navigate to: Index Info, Market: Top Gainers, Losers and Volume: Toppers, Crashers and shockers, BSE30 and World Indices.



#### **Index Info**





# **Top Gainers Losers**

Shows Market Top Gainers and Losers.





# **Volume Info**

Volume- Toppers, Shockers and Crashers





### **BSE 30**



# **World Indices**





# **Tools**

Market tools like Parity Calculators, Alerts and Portfolio Mgmt System.



#### **Alerts**







MarketView Mobile ™ Version: 2.6 TickerPlant Limited Date: 26-MAR-2010

# **Parity Calc**



# **Portfolio**



#### **IPO**





#### **Mutual Fund**



#### **Insurance**





# News



**Exit**Logoff and end session