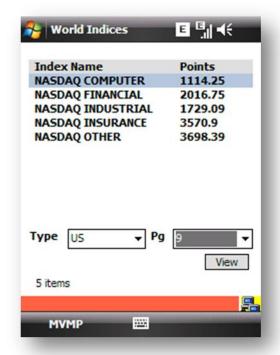

tons are for changing the order of scrip in a profile. This will change the order for the session. If User wants to keep the new order then save changes. Tap Save button to save changes permanently.
- User can set a profile as default profile from this screen by tapping Default button.
- User can Delete a profile from this screen.
- User can add/ remove scrips from a particular profile from this screen.
- User can set an alert from this screen.



#### Market Info:

User can navigate to: Index Info, Market: Top Gainers, Losers and Volume: Toppers, Crashers and shockers, BSE30 and World Indices.



#### **Index Info**





# **Top Gainers Losers**

Shows Market Top Gainers and Losers.





# **Volume Info**

Volume- Toppers, Shockers and Crashers





### **BSE 30**



# **World Indices**





# **Tools**

Market tools like Parity Calculators, Alerts and Portfolio Mgmt System.



#### **Alerts**







MarketView Mobile ™ Version: 2.6 TickerPlant Limited Date: 26-MAR-2010

# **Parity Calc**



# **Portfolio**



#### **IPO**





#### **Mutual Fund**



#### **Insurance**





# News



**Exit**Logoff and end session