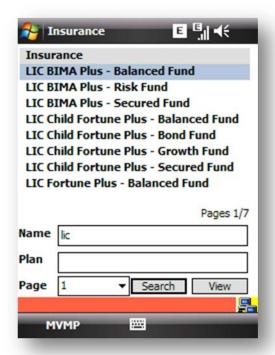

User can Delete a profile from this screen.
- User can add/ remove scrips from a particular profile from this screen.
- User can set an alert from this screen.



#### Market Info:

User can navigate to: Index Info, Market: Top Gainers, Losers and Volume: Toppers, Crashers and shockers, BSE30 and World Indices.



#### **Index Info**





# **Top Gainers Losers**

Shows Market Top Gainers and Losers.





# **Volume Info**

Volume- Toppers, Shockers and Crashers





### **BSE 30**



# **World Indices**





# **Tools**

Market tools like Parity Calculators, Alerts and Portfolio Mgmt System.



#### **Alerts**







MarketView Mobile ™ Version: 2.6 TickerPlant Limited Date: 26-MAR-2010

# **Parity Calc**



# **Portfolio**



#### **IPO**





#### **Mutual Fund**



#### **Insurance**





# News



**Exit**Logoff and end session