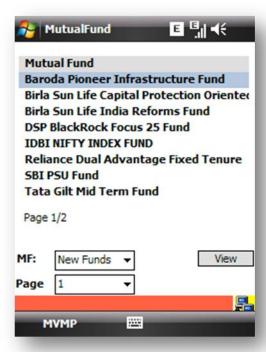

ing Default button.
- User can Delete a profile from this screen.
- User can add/ remove scrips from a particular profile from this screen.
- User can set an alert from this screen.



#### Market Info:

User can navigate to: Index Info, Market: Top Gainers, Losers and Volume: Toppers, Crashers and shockers, BSE30 and World Indices.



#### **Index Info**





# **Top Gainers Losers**

Shows Market Top Gainers and Losers.





# **Volume Info**

Volume- Toppers, Shockers and Crashers





### **BSE 30**



# **World Indices**





# **Tools**

Market tools like Parity Calculators, Alerts and Portfolio Mgmt System.



#### **Alerts**







MarketView Mobile ™ Version: 2.6 TickerPlant Limited Date: 26-MAR-2010

# **Parity Calc**



# **Portfolio**



#### **IPO**





#### **Mutual Fund**



#### **Insurance**





# News



**Exit**Logoff and end session