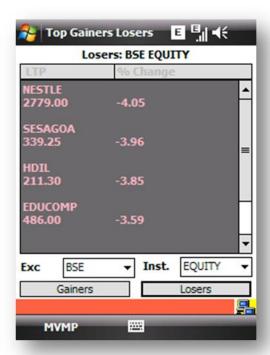

pping this button will take user to symbol lookup page and from there scrip can be added.
- Up, Down buttons are for changing the order of scrip in a profile. This will change the order for the session. If User wants to keep the new order then save changes. Tap Save button to save changes permanently.
- User can set a profile as default profile from this screen by tapping Default button.
- User can Delete a profile from this screen.
- User can add/ remove scrips from a particular profile from this screen.
- User can set an alert from this screen.



#### Market Info:

User can navigate to: Index Info, Market: Top Gainers, Losers and Volume: Toppers, Crashers and shockers, BSE30 and World Indices.



#### **Index Info**





# **Top Gainers Losers**

Shows Market Top Gainers and Losers.





# **Volume Info**

Volume- Toppers, Shockers and Crashers





### **BSE 30**



# **World Indices**





# **Tools**

Market tools like Parity Calculators, Alerts and Portfolio Mgmt System.



#### **Alerts**







MarketView Mobile ™ Version: 2.6 TickerPlant Limited Date: 26-MAR-2010

# **Parity Calc**



# **Portfolio**



#### **IPO**





#### **Mutual Fund**



#### **Insurance**





# News



**Exit**Logoff and end session