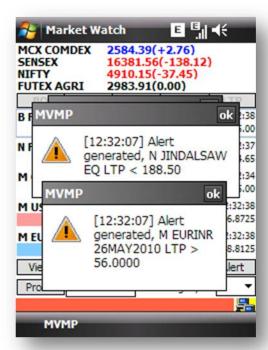

#### **Alerts**

MarketView Mobile ™ Version: 2.6 TickerPlant Limited Date: 26-MAR-2010