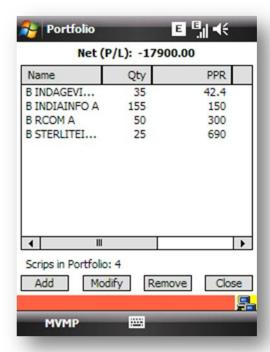

s default profile from this screen by tapping Default button.
- User can Delete a profile from this screen.
- User can add/ remove scrips from a particular profile from this screen.
- User can set an alert from this screen.



#### Market Info:

User can navigate to: Index Info, Market: Top Gainers, Losers and Volume: Toppers, Crashers and shockers, BSE30 and World Indices.



#### **Index Info**





# **Top Gainers Losers**

Shows Market Top Gainers and Losers.





# **Volume Info**

Volume- Toppers, Shockers and Crashers





### **BSE 30**



# **World Indices**





# **Tools**

Market tools like Parity Calculators, Alerts and Portfolio Mgmt System.



#### **Alerts**







MarketView Mobile ™ Version: 2.6 TickerPlant Limited Date: 26-MAR-2010

# **Parity Calc**



# **Portfolio**



#### **IPO**





#### **Mutual Fund**



#### **Insurance**





# News



**Exit**Logoff and end session