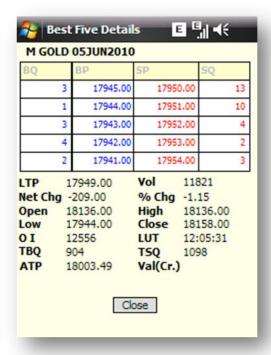

bout button on the right corner will navigate you to the About-details of the product and version update option.
- The Settings button will show application setting and Market Watch orientation selection screen.



# **Market Watch**

- When the user 1<sup>st</sup> time logs in he will be provided with default profiles depending on his privilege.
- In Market Watch screen user will be able to see Indexes based on the privileges and records of his default profile.
- If the profile contains more than 5 records than other records will be shown on other page. User can navigate through pages with the Page dropdown box.
- Use can switch between profiles using profiles dropdown box.



# View Details of scrip and Set Alert of particular scrip





# **Graph and Market Depth-Best Five Details**





# **Profile Screen**

Profiles can be switched using dropdown box.

- New Profile can be created from this screen using 'New' button. Tapping this button will take user to symbol lookup page and from there scrip can be added.
- Up, Down buttons are for changing the order of scrip in a profile. This will change the order for the session. If User wants to keep the new order then save changes. Tap Save button to save changes permanently.
- User can set a profile as default profile from this screen by tapping Default button.
- User can Delete a profile from this screen.
- User can add/ remove scrips from a particular profile from this screen.
- User can set an alert from this screen.



#### Market Info:

User can navigate to: Index Info, Market: Top Gainers, Losers and Volume: Toppers, Cras