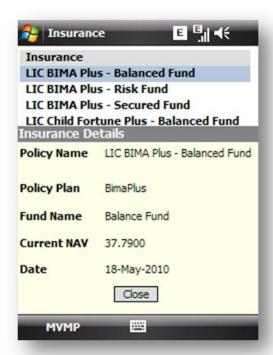

er can Delete a profile from this screen.
- User can add/ remove scrips from a particular profile from this screen.
- User can set an alert from this screen.



#### Market Info:

User can navigate to: Index Info, Market: Top Gainers, Losers and Volume: Toppers, Crashers and shockers, BSE30 and World Indices.



#### **Index Info**





# **Top Gainers Losers**

Shows Market Top Gainers and Losers.





# **Volume Info**

Volume- Toppers, Shockers and Crashers





### **BSE 30**



# **World Indices**





# **Tools**

Market tools like Parity Calculators, Alerts and Portfolio Mgmt System.



#### **Alerts**







MarketView Mobile ™ Version: 2.6 TickerPlant Limited Date: 26-MAR-2010

# **Parity Calc**



# **Portfolio**



#### **IPO**





#### **Mutual Fund**



#### **Insurance**





# News



**Exit**Logoff and end session