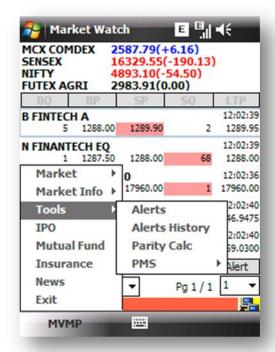

# **Market Watch**

- When the user 1<sup>st</sup> time logs in he will be provided with default profiles depending on his privilege.
- In Market Watch screen user will be able to see Indexes based on the privileges and records of his default profile.
- If the profile contains more than 5 records than other records will be shown on other page. User can navigate through pages with the Page dropdown box.
- Use can switch between profiles using profiles dropdown box.

# **Tools**

Market tools like Parity Calculators, Alerts and Portfolio Mgmt System.