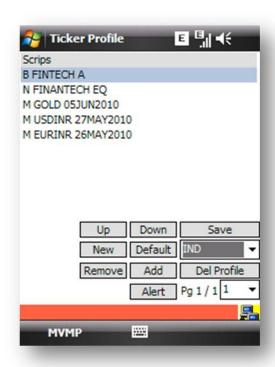

# **Profile Screen**

Profiles can be switched using dropdown box.

- New Profile can be created from this screen using 'New' button. Tapping this button will take user to symbol lookup page and from there scrip can be added.
- Up, Down buttons are for changing the order of scrip in a profile. This will change the order for the session. If User wants to keep the new order then save changes. Tap Save button to save changes permanently.
- User can set a profile as default profile from this screen by tapping Default button.
- User can Delete a profile from this screen.
- User can add/ remove scrips from a particular profile from this screen.
- User can set an alert from this screen.