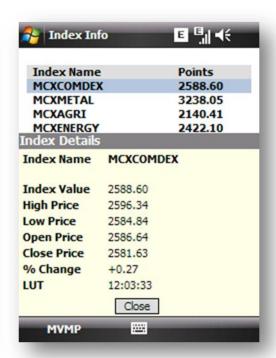

- New Profile can be created from this screen using 'New' button. Tapping this button will take user to symbol lookup page and from there scrip can be added.
- Up, Down buttons are for changing the order of scrip in a profile. This will change the order for the session. If User wants to keep the new order then save changes. Tap Save button to save changes permanently.
- User can set a profile as default profile from this screen by tapping Default button.
- User can Delete a profile from this screen.
- User can add/ remove scrips from a particular profile from this screen.
- User can set an alert from this screen.



#### Market Info:

User can navigate to: Index Info, Market: Top Gainers, Losers and Volume: Toppers, Crashers and shockers, BSE30 and World Indices.



#### **Index Info**





# **Top Gainers Losers**

Shows Market Top Gainers and Losers.





# **Volume Info**

Volume- Toppers, Shockers and Crashers





### **BSE 30**



# **World Indices**





# **Tools**

Market tools like Parity Calculators, Alerts and Portfolio Mgmt System.



#### **Alerts**







MarketView Mobile ™ Version: 2.6 TickerPlant Limited Date: 26-MAR-2010

# **Parity Calc**



# **Portfolio**



#### **IPO**





#### **Mutual Fund**



#### **Insurance**





# News



**Exit**Logoff and end session