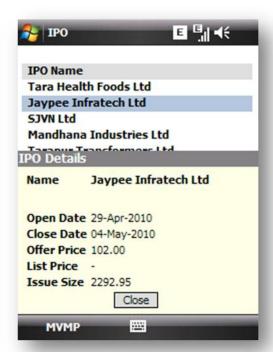

from this screen by tapping Default button.
- User can Delete a profile from this screen.
- User can add/ remove scrips from a particular profile from this screen.
- User can set an alert from this screen.



#### Market Info:

User can navigate to: Index Info, Market: Top Gainers, Losers and Volume: Toppers, Crashers and shockers, BSE30 and World Indices.



#### **Index Info**





# **Top Gainers Losers**

Shows Market Top Gainers and Losers.





# **Volume Info**

Volume- Toppers, Shockers and Crashers





### **BSE 30**



# **World Indices**





# **Tools**

Market tools like Parity Calculators, Alerts and Portfolio Mgmt System.



#### **Alerts**







MarketView Mobile ™ Version: 2.6 TickerPlant Limited Date: 26-MAR-2010

# **Parity Calc**



# **Portfolio**



#### **IPO**





#### **Mutual Fund**



#### **Insurance**





# News



**Exit**Logoff and end session