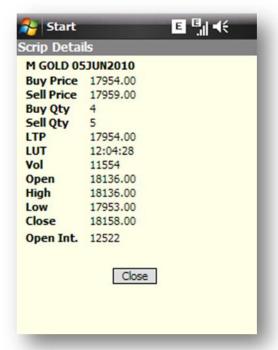

The Cancel button will close the application.
- The About button on the right corner will navigate you to the About-details of the product and version update option.
- The Settings button will show application setting and Market Watch orientation selection screen.



# **Market Watch**

- When the user 1<sup>st</sup> time logs in he will be provided with default profiles depending on his privilege.
- In Market Watch screen user will be able to see Indexes based on the privileges and records of his default profile.
- If the profile contains more than 5 records than other records will be shown on other page. User can navigate through pages with the Page dropdown box.
- Use can switch between profiles using profiles dropdown box.



# View Details of scrip and Set Alert of particular scrip





# **Graph and Market Depth-Best Five Details**





# **Profile Screen**

Profiles can be switched using dropdown box.

- New Profile can be created from this screen using 'New' button. Tapping this button will take user to symbol lookup page and from there scrip can be added.
- Up, Down buttons are for changing the order of scrip in a profile. This will change the order for the session. If User wants to keep the new order then save changes. Tap Save button to save changes permanently.
- User can set a profile as default profile from this screen by tapping Default button.
- User can Delete a profile from this screen.
- User can add/ remove scrips from a particular profile from this screen.
- User can set an alert from this screen.



#### Market Info:

User can navigate to: Index Info,