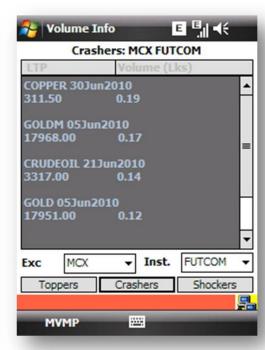

there scrip can be added.
- Up, Down buttons are for changing the order of scrip in a profile. This will change the order for the session. If User wants to keep the new order then save changes. Tap Save button to save changes permanently.
- User can set a profile as default profile from this screen by tapping Default button.
- User can Delete a profile from this screen.
- User can add/ remove scrips from a particular profile from this screen.
- User can set an alert from this screen.



#### Market Info:

User can navigate to: Index Info, Market: Top Gainers, Losers and Volume: Toppers, Crashers and shockers, BSE30 and World Indices.



#### **Index Info**





# **Top Gainers Losers**

Shows Market Top Gainers and Losers.





# **Volume Info**

Volume- Toppers, Shockers and Crashers





### **BSE 30**



# **World Indices**





# **Tools**

Market tools like Parity Calculators, Alerts and Portfolio Mgmt System.



#### **Alerts**







MarketView Mobile ™ Version: 2.6 TickerPlant Limited Date: 26-MAR-2010

# **Parity Calc**



# **Portfolio**



#### **IPO**





#### **Mutual Fund**



#### **Insurance**





# News



**Exit**Logoff and end session