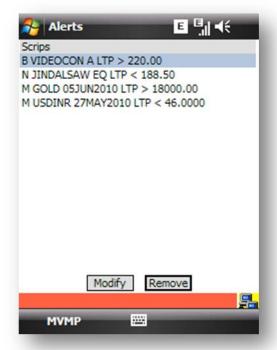

#### **Alerts**

MarketView Mobile ™ Version: 2.6 TickerPlant Limited Date: 26-MAR-2010