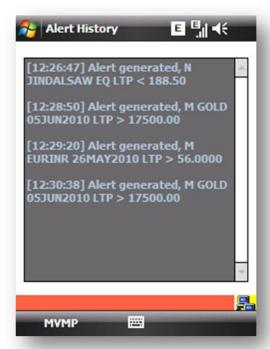

#### **Alerts**

MarketView Mobile ™ Version: 2.6 TickerPlant Limited Date: 26-MAR-2010