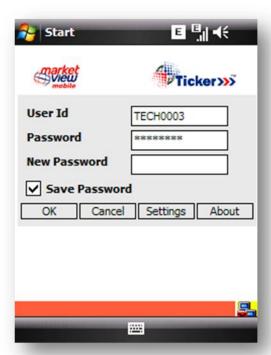

# Market View Mobile TM

Click on the application Icon that will appear on the programs page of your Windows Mobile screen and user will be able to see the default Login Screen as shown.

# **Login Screen**

- The OK button will make the user to successfully LOGIN.
- The Cancel button will close the application.
- The About button on the right corner will navigate you to the About-details of the product and version update option.
- The Settings button will show application setting and Market Watch orientation selection screen.