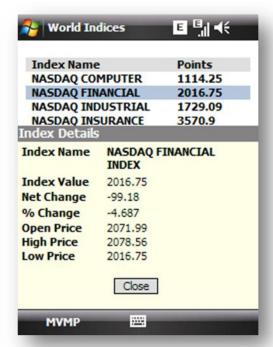

ns are for changing the order of scrip in a profile. This will change the order for the session. If User wants to keep the new order then save changes. Tap Save button to save changes permanently.
- User can set a profile as default profile from this screen by tapping Default button.
- User can Delete a profile from this screen.
- User can add/ remove scrips from a particular profile from this screen.
- User can set an alert from this screen.



#### Market Info:

User can navigate to: Index Info, Market: Top Gainers, Losers and Volume: Toppers, Crashers and shockers, BSE30 and World Indices.



#### **Index Info**





# **Top Gainers Losers**

Shows Market Top Gainers and Losers.





# **Volume Info**

Volume- Toppers, Shockers and Crashers





### **BSE 30**



# **World Indices**





# **Tools**

Market tools like Parity Calculators, Alerts and Portfolio Mgmt System.



#### **Alerts**







MarketView Mobile ™ Version: 2.6 TickerPlant Limited Date: 26-MAR-2010

# **Parity Calc**



# **Portfolio**



#### **IPO**





#### **Mutual Fund**



#### **Insurance**





# News



**Exit**Logoff and end session