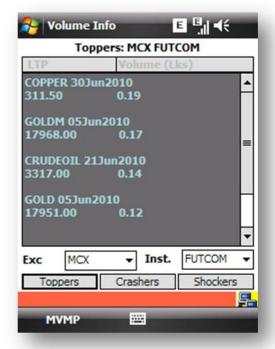

om there scrip can be added.
- Up, Down buttons are for changing the order of scrip in a profile. This will change the order for the session. If User wants to keep the new order then save changes. Tap Save button to save changes permanently.
- User can set a profile as default profile from this screen by tapping Default button.
- User can Delete a profile from this screen.
- User can add/ remove scrips from a particular profile from this screen.
- User can set an alert from this screen.



#### Market Info:

User can navigate to: Index Info, Market: Top Gainers, Losers and Volume: Toppers, Crashers and shockers, BSE30 and World Indices.



#### **Index Info**





# **Top Gainers Losers**

Shows Market Top Gainers and Losers.





# **Volume Info**

Volume- Toppers, Shockers and Crashers





### **BSE 30**



# **World Indices**





# **Tools**

Market tools like Parity Calculators, Alerts and Portfolio Mgmt System.



#### **Alerts**







MarketView Mobile ™ Version: 2.6 TickerPlant Limited Date: 26-MAR-2010

# **Parity Calc**



# **Portfolio**



#### **IPO**





#### **Mutual Fund**



#### **Insurance**





# News



**Exit**Logoff and end session