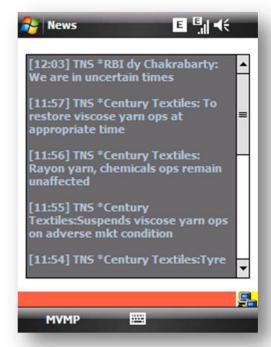

ete a profile from this screen.
- User can add/ remove scrips from a particular profile from this screen.
- User can set an alert from this screen.



#### Market Info:

User can navigate to: Index Info, Market: Top Gainers, Losers and Volume: Toppers, Crashers and shockers, BSE30 and World Indices.



#### **Index Info**





# **Top Gainers Losers**

Shows Market Top Gainers and Losers.





# **Volume Info**

Volume- Toppers, Shockers and Crashers





### **BSE 30**



# **World Indices**





# **Tools**

Market tools like Parity Calculators, Alerts and Portfolio Mgmt System.



#### **Alerts**







MarketView Mobile ™ Version: 2.6 TickerPlant Limited Date: 26-MAR-2010

# **Parity Calc**



# **Portfolio**



#### **IPO**





#### **Mutual Fund**



#### **Insurance**





# News



**Exit**Logoff and end session