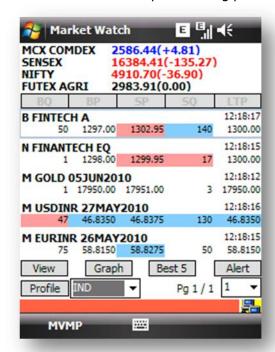

# **Market Watch**

- When the user 1<sup>st</sup> time logs in he will be provided with default profiles depending on his privilege.
- In Market Watch screen user will be able to see Indexes based on the privileges and records of his default profile.
- If the profile contains more than 5 records than other records will be shown on other page. User can navigate through pages with the Page dropdown box.
- Use can switch between profiles using profiles dropdown box.