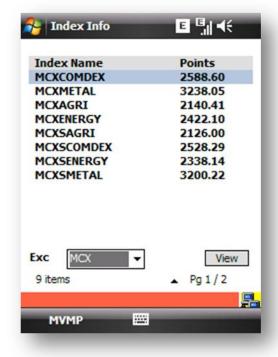

- New Profile can be created from this screen using 'New' button. Tapping this button will take user to symbol lookup page and from there scrip can be added.
- Up, Down buttons are for changing the order of scrip in a profile. This will change the order for the session. If User wants to keep the new order then save changes. Tap Save button to save changes permanently.
- User can set a profile as default profile from this screen by tapping Default button.
- User can Delete a profile from this screen.
- User can add/ remove scrips from a particular profile from this screen.
- User can set an alert from this screen.



#### Market Info:

User can navigate to: Index Info, Market: Top Gainers, Losers and Volume: Toppers, Crashers and shockers, BSE30 and World Indices.



#### **Index Info**





# **Top Gainers Losers**

Shows Market Top Gainers and Losers.





# **Volume Info**

Volume- Toppers, Shockers and Crashers





### **BSE 30**



# **World Indices**





# **Tools**

Market tools like Parity Calculators, Alerts and Portfolio Mgmt System.



#### **Alerts**







MarketView Mobile ™ Version: 2.6 TickerPlant Limited Date: 26-MAR-2010

# **Parity Calc**



# **Portfolio**



#### **IPO**





#### **Mutual Fund**



#### **Insurance**





# News



**Exit**Logoff and end session