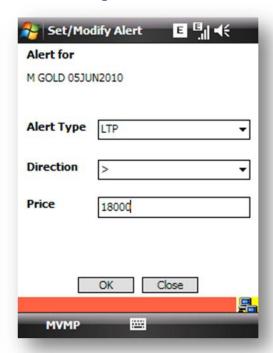

# View Details of scrip and Set Alert of particular scrip

#### **Alerts**

MarketView Mobile ™ Version: 2.6 TickerPlant Limited Date: 26-MAR-2010