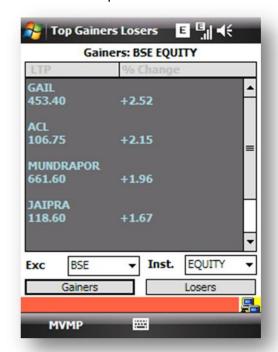

Tapping this button will take user to symbol lookup page and from there scrip can be added.
- Up, Down buttons are for changing the order of scrip in a profile. This will change the order for the session. If User wants to keep the new order then save changes. Tap Save button to save changes permanently.
- User can set a profile as default profile from this screen by tapping Default button.
- User can Delete a profile from this screen.
- User can add/ remove scrips from a particular profile from this screen.
- User can set an alert from this screen.



#### Market Info:

User can navigate to: Index Info, Market: Top Gainers, Losers and Volume: Toppers, Crashers and shockers, BSE30 and World Indices.



#### **Index Info**





# **Top Gainers Losers**

Shows Market Top Gainers and Losers.





# **Volume Info**

Volume- Toppers, Shockers and Crashers





### **BSE 30**



# **World Indices**





# **Tools**

Market tools like Parity Calculators, Alerts and Portfolio Mgmt System.



#### **Alerts**







MarketView Mobile ™ Version: 2.6 TickerPlant Limited Date: 26-MAR-2010

# **Parity Calc**



# **Portfolio**



#### **IPO**





#### **Mutual Fund**



#### **Insurance**





# News



**Exit**Logoff and end session