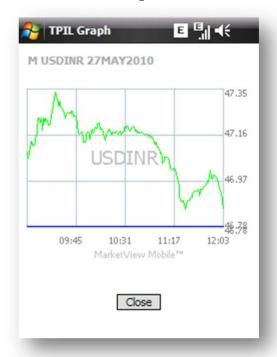

About button on the right corner will navigate you to the About-details of the product and version update option.
- The Settings button will show application setting and Market Watch orientation selection screen.



# **Market Watch**

- When the user 1<sup>st</sup> time logs in he will be provided with default profiles depending on his privilege.
- In Market Watch screen user will be able to see Indexes based on the privileges and records of his default profile.
- If the profile contains more than 5 records than other records will be shown on other page. User can navigate through pages with the Page dropdown box.
- Use can switch between profiles using profiles dropdown box.



# View Details of scrip and Set Alert of particular scrip





# **Graph and Market Depth-Best Five Details**





# **Profile Screen**

Profiles can be switched using dropdown box.

- New Profile can be created from this screen using 'New' button. Tapping this button will take user to symbol lookup page and from there scrip can be added.
- Up, Down buttons are for changing the order of scrip in a profile. This will change the order for the session. If User wants to keep the new order then save changes. Tap Save button to save changes permanently.
- User can set a profile as default profile from this screen by tapping Default button.
- User can Delete a profile from this screen.
- User can add/ remove scrips from a particular profile from this screen.
- User can set an alert from this screen.



#### Market Info:

User can navigate to: Index Info, Market: Top Gainers, Losers and Volume: Toppers, Cr