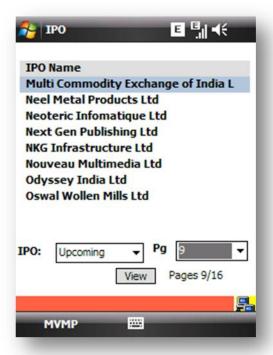

e from this screen by tapping Default button.
- User can Delete a profile from this screen.
- User can add/ remove scrips from a particular profile from this screen.
- User can set an alert from this screen.



#### Market Info:

User can navigate to: Index Info, Market: Top Gainers, Losers and Volume: Toppers, Crashers and shockers, BSE30 and World Indices.



#### **Index Info**





# **Top Gainers Losers**

Shows Market Top Gainers and Losers.





# **Volume Info**

Volume- Toppers, Shockers and Crashers





### **BSE 30**



# **World Indices**





# **Tools**

Market tools like Parity Calculators, Alerts and Portfolio Mgmt System.



#### **Alerts**







MarketView Mobile ™ Version: 2.6 TickerPlant Limited Date: 26-MAR-2010

# **Parity Calc**



# **Portfolio**



#### **IPO**





#### **Mutual Fund**



#### **Insurance**





# News



**Exit**Logoff and end session