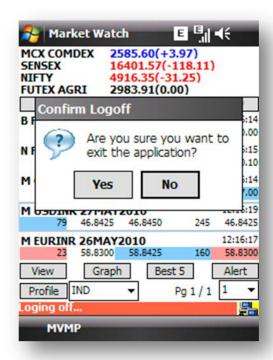

# **Market Watch**

- When the user 1<sup>st</sup> time logs in he will be provided with default profiles depending on his privilege.
- In Market Watch screen user will be able to see Indexes based on the privileges and records of his default profile.
- If the profile contains more than 5 records than other records will be shown on other page. User can navigate through pages with the Page dropdown box.
- Use can switch between profiles using profiles dropdown box.

# News

**Exit**Logoff and end session