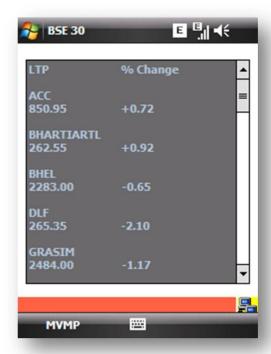

e added.
- Up, Down buttons are for changing the order of scrip in a profile. This will change the order for the session. If User wants to keep the new order then save changes. Tap Save button to save changes permanently.
- User can set a profile as default profile from this screen by tapping Default button.
- User can Delete a profile from this screen.
- User can add/ remove scrips from a particular profile from this screen.
- User can set an alert from this screen.



#### Market Info:

User can navigate to: Index Info, Market: Top Gainers, Losers and Volume: Toppers, Crashers and shockers, BSE30 and World Indices.



#### **Index Info**





# **Top Gainers Losers**

Shows Market Top Gainers and Losers.





# **Volume Info**

Volume- Toppers, Shockers and Crashers





### **BSE 30**



# **World Indices**





# **Tools**

Market tools like Parity Calculators, Alerts and Portfolio Mgmt System.



#### **Alerts**







MarketView Mobile ™ Version: 2.6 TickerPlant Limited Date: 26-MAR-2010

# **Parity Calc**



# **Portfolio**



#### **IPO**





#### **Mutual Fund**



#### **Insurance**





# News



**Exit**Logoff and end session