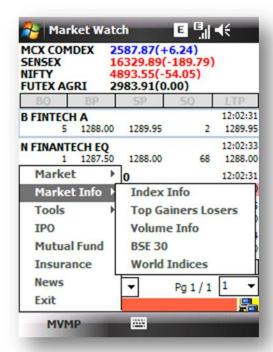

# **Market Watch**

- When the user 1<sup>st</sup> time logs in he will be provided with default profiles depending on his privilege.
- In Market Watch screen user will be able to see Indexes based on the privileges and records of his default profile.
- If the profile contains more than 5 records than other records will be shown on other page. User can navigate through pages with the Page dropdown box.
- Use can switch between profiles using profiles dropdown box.

#### Market Info:

User can navigate to: Index Info, Market: Top Gainers, Losers and Volume: Toppers, Crashers and shockers, BSE30 and World Indices.